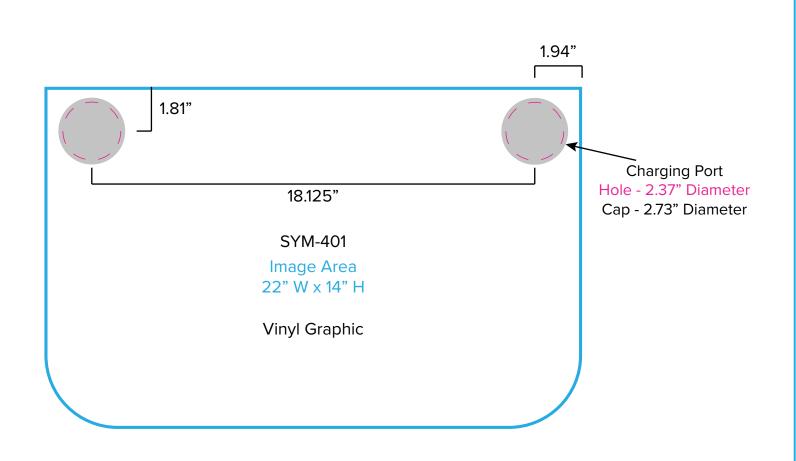

Page 1 9.2021

Graphic Template
Backwall Workstation Countertop – Vinyl Graphics
Graphics **NOT** included in base price. Please request pricing.

SYM-402

Image Area 22" W x 35" H

**Direct Print Graphic** 

NOTE: All Raster Art (jpg, tiff,psd, png, etc.) must be at least 100 dpi at print size.