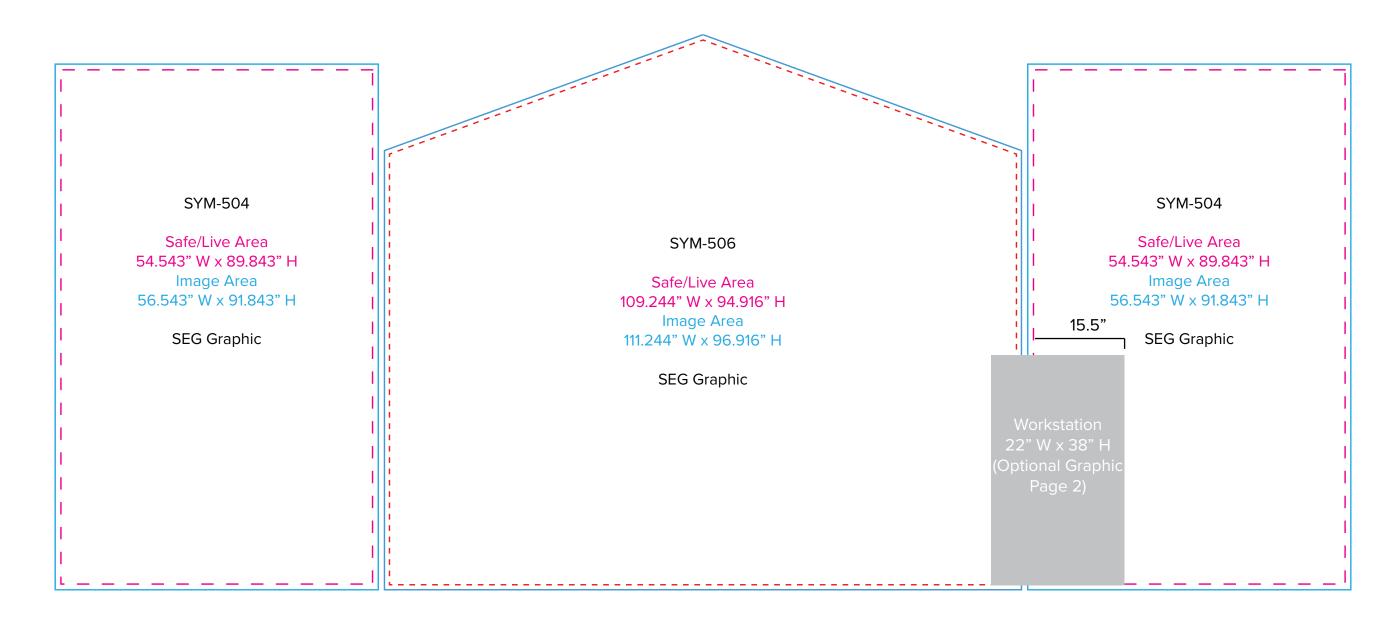

Graphic Template 10 x 20 Inline Exhibit Backwall with Flat, Rectangular Panels, Convex Panel - SEG Graphics

NOTE: All Raster Art (jpg, tiff,psd, png, etc.) must be at least 100 dpi at print size.

Standard kits are often customized. Please check with Customer Service to ensure that this template matches your specific job.