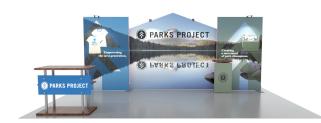

Graphic Template 10 x 20 Inline Exhibit Backwall with Flat, Rectangular Panels, Convex Panel - SEG Graphics

NOTE: All Raster Art (jpg, tiff,psd, png, etc.) must be at least 100 dpi at print size.

Standard kits are often customized. Please check with Customer Service to ensure that this template matches your specific job.