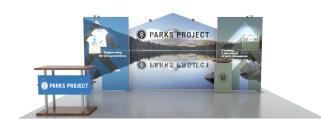

Graphic Template 10 x 20 Inline Exhibit Backwall with Flat, Rectangular Panels, Convex Panel - SEG Graphics

NOTE: All Raster Art (jpg, tiff,psd, png, etc.) must be at least 100 dpi at print size.

Standard kits are often customized. Please check with Customer Service to ensure that this template matches your specific job.

Page 1 9.2021

Graphic Template
Backwall Workstation Countertop – Vinyl Graphics
Graphics **NOT** included in base price. Please request pricing.

SYM-402

Image Area 22" W x 35" H

**Direct Print Graphic** 

NOTE: All Raster Art (jpg, tiff,psd, png, etc.) must be at least 100 dpi at print size.